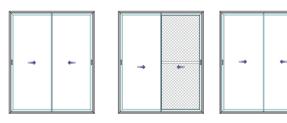

### **Sliding Windows**

**ETE-SD Pro series** 

### Experience a seamless blend of the beauty outside and the peace inside.

WiWA©-certified for high wind-load resistance, these windows are an ideal choice for high-rises.

ETE SD PRO windows not only offer superior protection from noise and dust, but also lend a stylish look to your spaces, with their elegant curved designs.