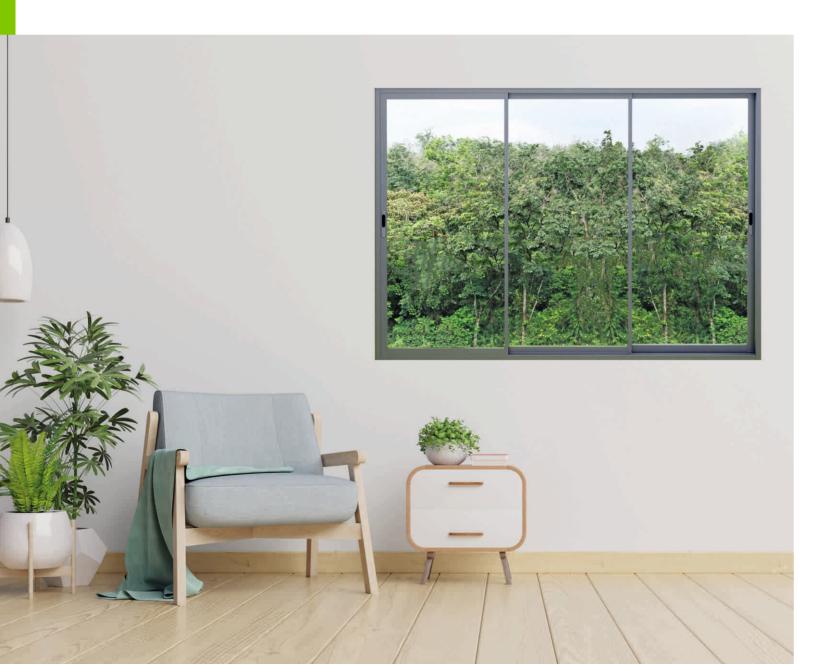

### **Sliding Windows**

**ETE-SD Pro series** 

### Experience a seamless blend of the beauty outside and the peace inside.

WiWA©-certified for high wind-load resistance, these windows are an ideal choice for high-rises.

ETE SD PRO windows not only offer superior protection from noise and dust, but also lend a stylish look to your spaces, with their elegant curved designs.

## Sliding windows ETE-SD series

Take your lifestyle a notch higher with these revolutionary, next-generation windows.

Thoughtfully-designed to suit Indian conditions, these windows come with features like a fly mesh solution.

These windows are WiWA©-certified which means they can easily keep cyclones, heavy rains, noise and dust out.