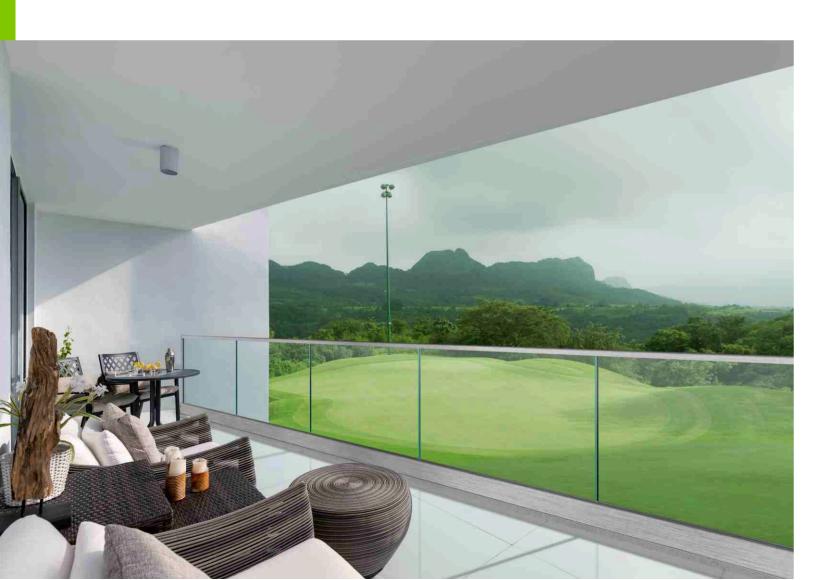

## Frameless Railing ETE-FR

Treat yourself to uninterrupted views of the world outside with these frameless railing solutions.

Equipped with safety glass these can be easily customised in terms of size and handrail options.