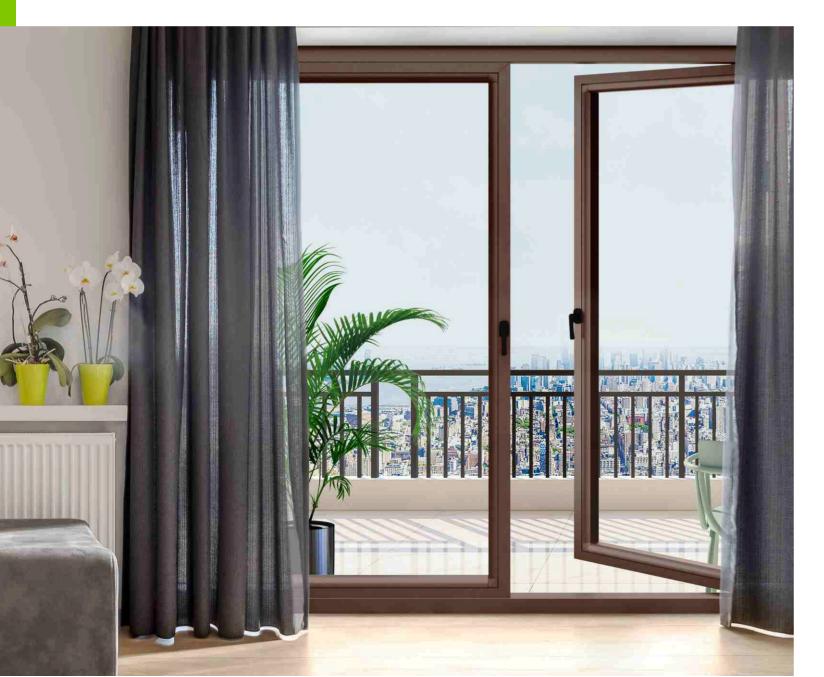

## Casement windows and doors 410C series

### Let the world in when you want to, shut it out when you need to.

WiWA©-certified windows for superior protection even in extreme weather conditions.

Sturdy designs make it a preferred choice for full-size glass doors and windows.