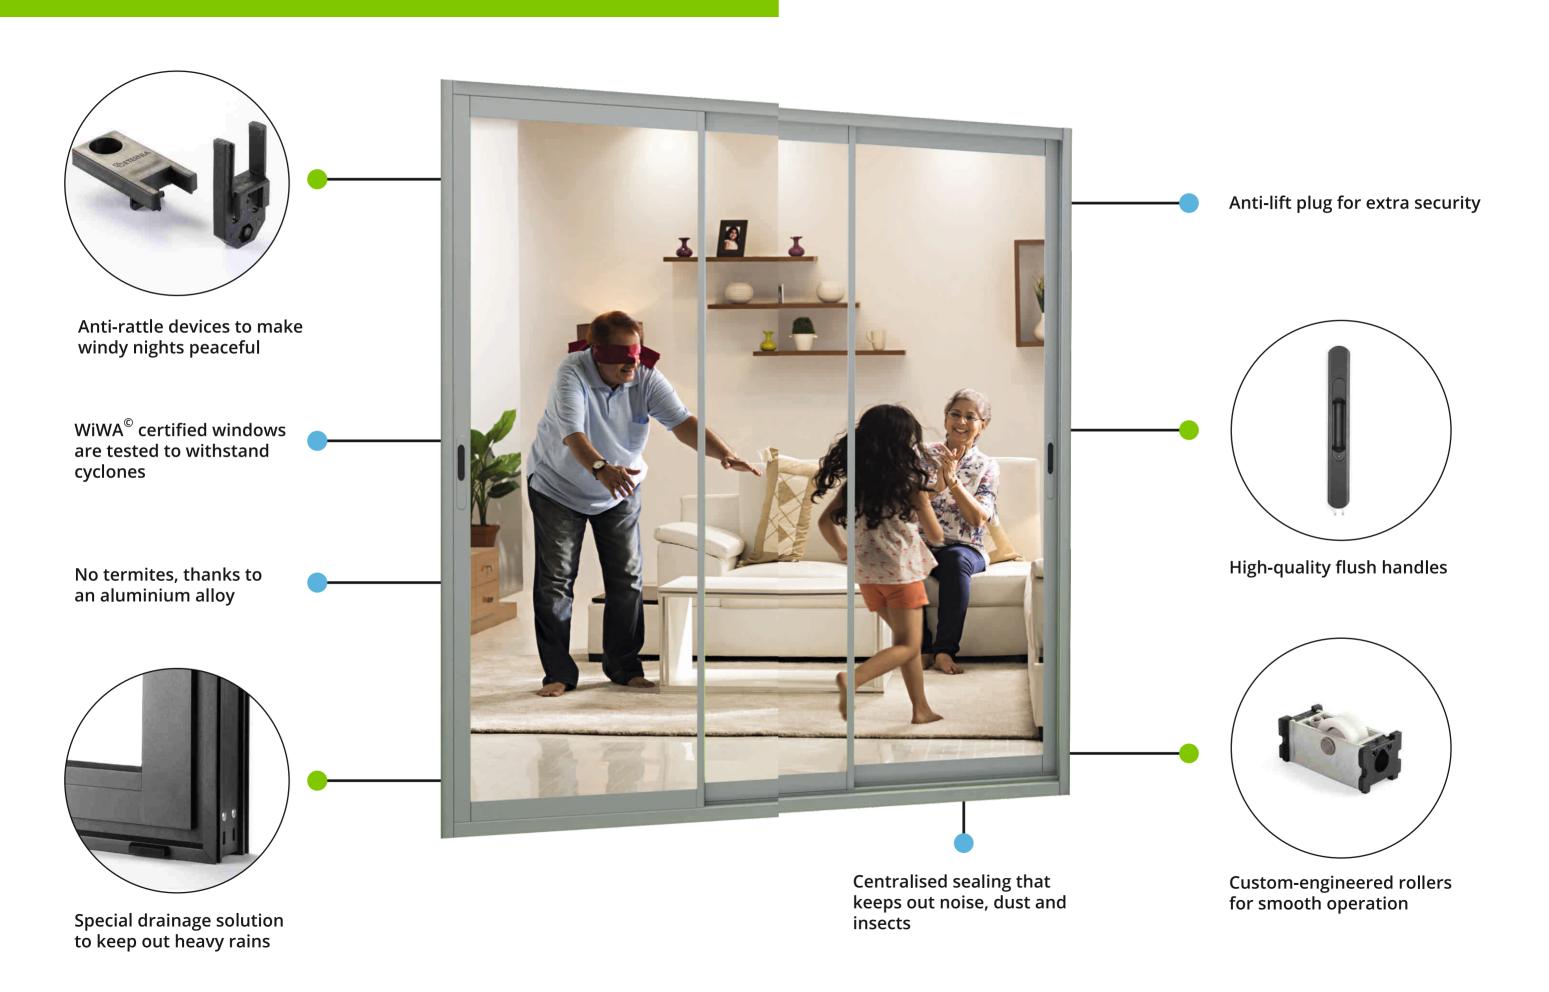

## Meet the window like none other, with 20+ components designed by global experts.

#### A revolution in action

#### Other benefits

Anti-lift plug and anti-burglary locks for extra security

Customengineered rollers for smooth operation

No termites, thanks to the aluminium alloy