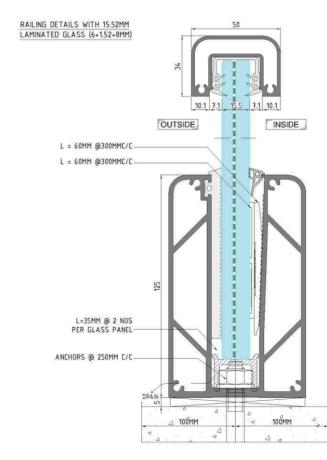

#### **Tested and Certified as per:**

Infill Load test: 4 KN - ASTM E2353

Uniform Load Test: 1.165 KN - ASTM E2353 Concentrated Load Test: 1.17 KN - ASTM E2353

Short Bag Traction Test: Class 1

(Drop Height 1525mm) - ASTM E2353

#### **Product specifications (size)**

Railing height (mm): 1000 Glass thickness (mm):

13.52 to 17.52 Laminated glass

#### **Railing section details**