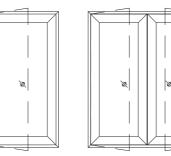

tions



Flush handle

**Product specifications (size)** Max Sash Height (m): 2400 Glass Range (mm): 6-20 Sightline (mm): 62

### **Popular typologies**













# **Casement windows and doors**

410C series

### Compact and easy to maintain.

Wide openings offer uninterrupted views of the world outside.

 $\mathsf{WiWA}^{\mathbb{C}}$  certified, sturdy designs for extreme weather resistance.



### WiWA<sup>©</sup> Score 9 Wind 8 Water 8 Air 8 Overall

Certified as per: Wind: Class C5 (2.0 kpa) as per BSEN12210 Water: Class 7A (300 pa) as per BSEN12208 Air: Class 2 (300 pa) as per BSEN12207

### Handle options



Cremone

Detachable

### **Product specifications (size)** Max Sash Height (m): 2700 Glass Range (mm): 6-20 Sightline (mm): 95 (frame + shutter)

### **Popular typologies**











**Double-door** 



### Cockspur





## **Openable windows ETE-CS** series

### WiWA<sup>©</sup> certified for superior wind, water and air performance.

Optimised fabrication process for a cost efficient solution. Specially designed for ventilator windows.



### WiWA<sup>©</sup> Score 7 Wind 9 Water 10 Air 9 Overall

Certified as per: Wind: Class C5 (1.2 kpa) as per BSEN12210 Water: Class 9A (600 pa) as per BSEN12208 Air: Class 4 (600 pa) as per BSEN12207

### Handle options



Cockspur

### **Product specifications (size)**

- Max Sash Height (mm): 1500
- Glass thickness (mm): 5-6
- Sightline (mm): Frame 39.6, Window Sash 56.1

### **Popular typologies**









# Colours

We have a wide range of colour options to help you find the right fit for your home.

Visit your neares