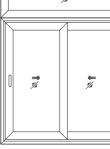

# **Casement windows and doors**

410C series

### Compact and easy to maintain.

Wide openings offer uninterrupted views of the world outside.

 $\mathsf{WiWA}^{\mathbb{C}}$  certified, sturdy designs for extreme weather resistance.

### WiWA<sup>©</sup> Score 9 Wind 8 Water 8 Air 8 Overall

Certified as per: Wind: Class C5 (2.0 kpa) as per BSEN12210 Water: Class 7A (300 pa) as per BSEN12208 Air: Class 2 (300 pa) as per BSEN12207

### Handle options

Cremone

Detachable

### **Product specifications (size)** Max Sash Height (m): 2700 Glass Range (mm): 6-20 Sightline (mm): 95 (frame + shutter)