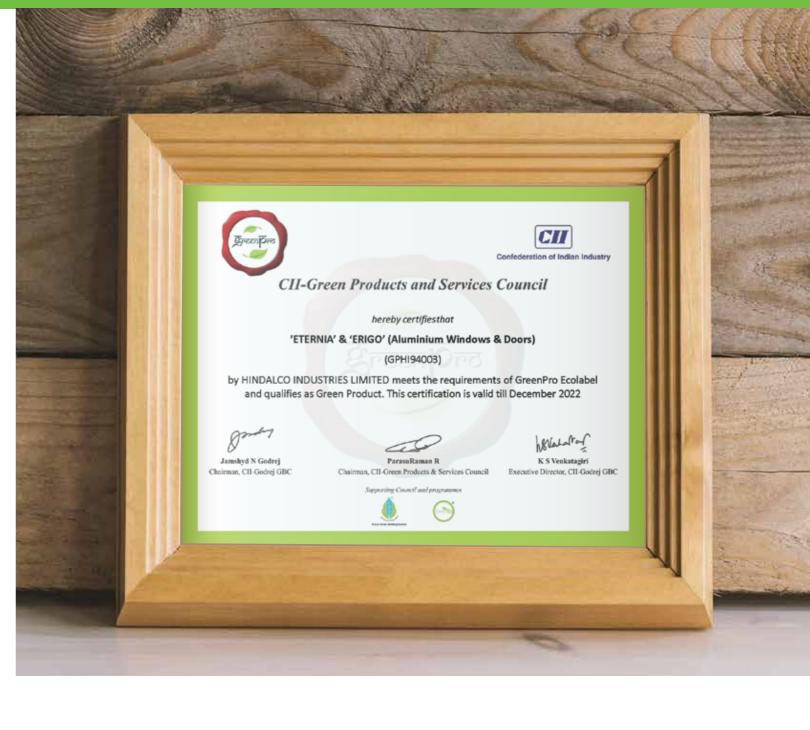

### Proud receivers of the GreenPro Ecolabel

### Other benefits

Anti-lift plug and anti-burglary locks for exra security

No termites, thanks to the aluminium alloy smooth operation

Our Eternia and Erigo windows and doors have been awarded the 'Green Products' status by GreenPro Ecolabel.

It is an international recognition of the lower environmental impact of our business activities and our contribution towards enhancing the performance of Green Buildings.