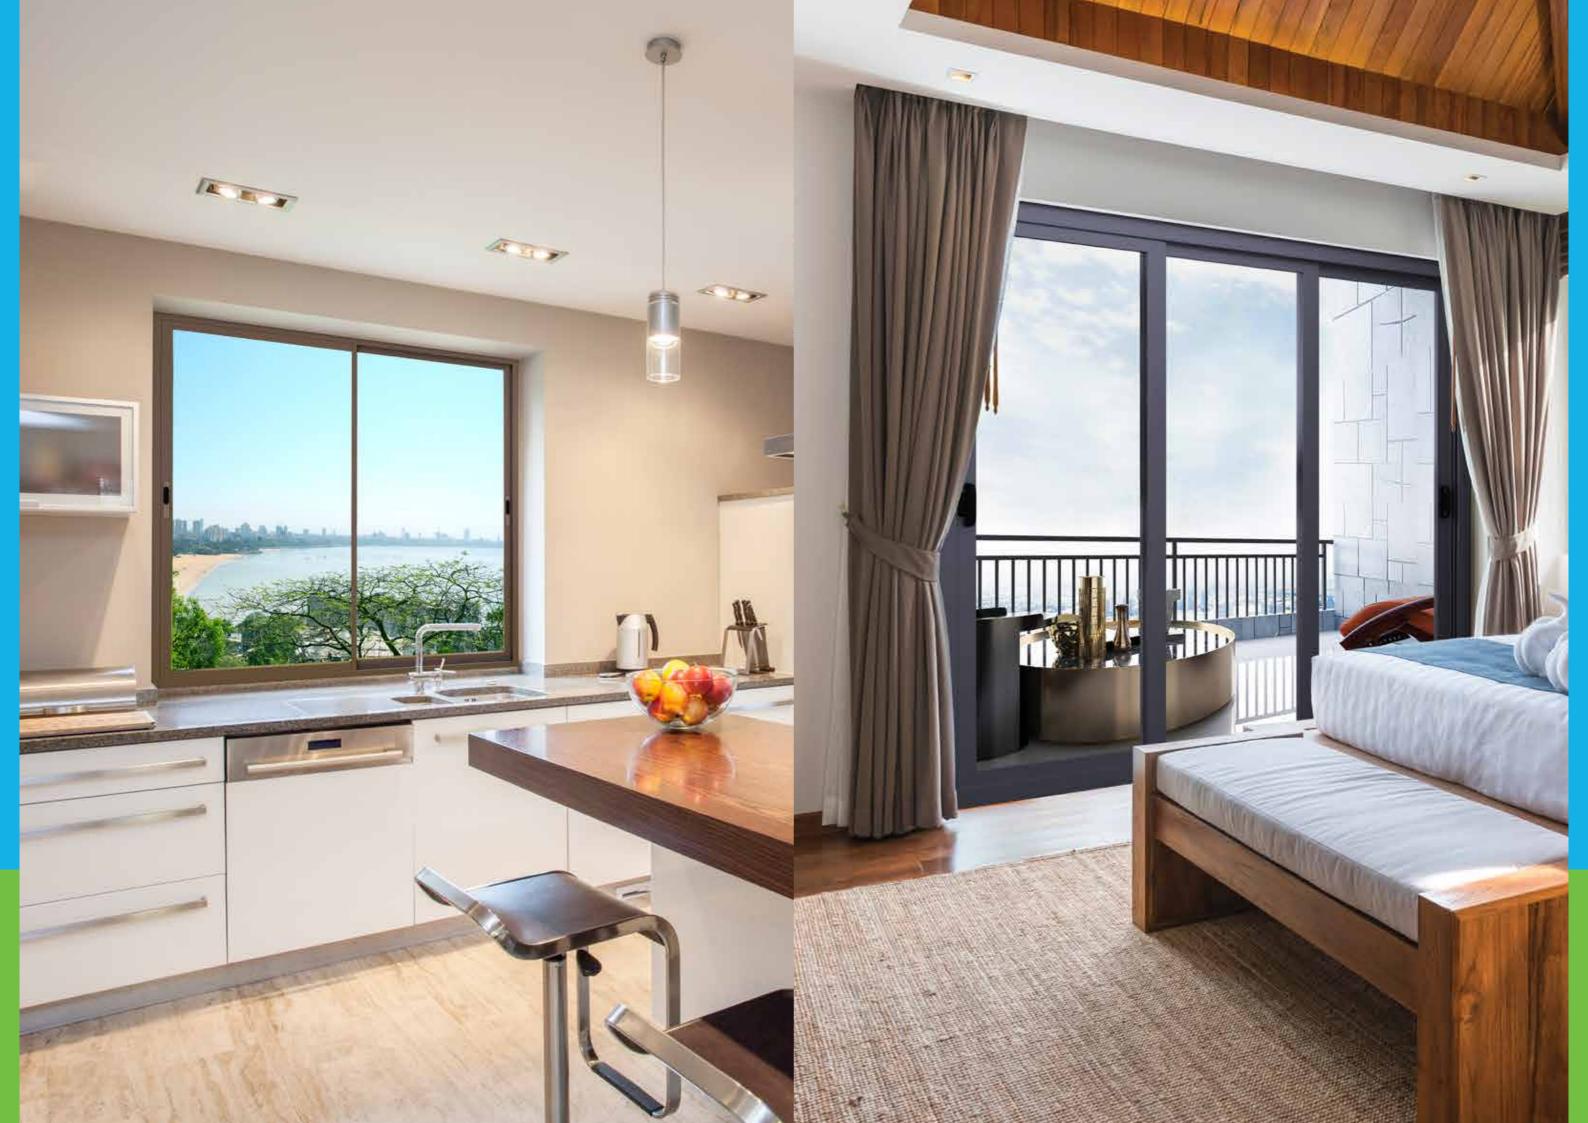

# Sliding windows and doors

280S series

### WiWA<sup>©</sup> certified, sturdy designs for extreme weather resistance. Full-length windows and doors that offer uninterrupted views.

**Certified as per:** Wind: Class C5 (2.0 kpa) as per BSEN12210 Water: Class 4A (150 pa) as per BSEN12208 Air: Class 2 (300 pa) as per BSEN12207