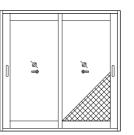

### **Sliding windows ETE-SD** series

Sleek designs to transform the way your house looks. Specially-engineered windows to ensure your safety and security. Designed keeping in mind Indian conditions. For example, fly mesh solutions.

WiWA<sup>©</sup> certified for extreme weather resistance.

Certified as per: Wind: Class B3 (1.2 kpa) as per BSEN12210 Water: Class 5A (200 pa) as per BSEN12208 Air: Class 3 (600 pa) as per BSEN12207

### Handle options

Flush handle

**Product specifications (size)** Max Sash Height (m): 2100 Glass Range (mm): 4-6 Sightline (mm): 32

### **Popular typologies**