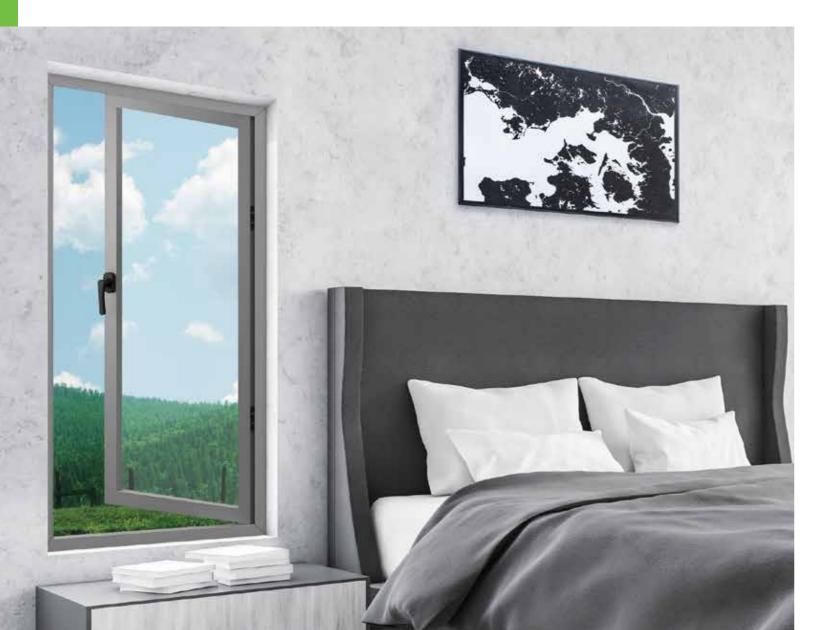

### **Sliding windows ETE-SD** series

Sleek designs to transform the way your house looks. Specially-engineered windows to ensure your safety and security. Designed keeping in mind Indian conditions. For example, fly mesh solutions.

WiWA<sup>©</sup> certified for extreme weather resistance.

Certified as per: Wind: Class B3 (1.2 kpa) as per BSEN12210 Water: Class 5A (200 pa) as per BSEN12208 Air: Class 3 (600 pa) as per BSEN12207