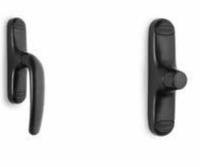

### Handle options

Flush handle

**Product specifications (size)** Max Sash Height (m): 2100 Glass Range (mm): 4-6 Sightline (mm): 32

### Handle options

Flush handle

**Product specifications (size)** Max Sash Height (m): 2400 Glass Range (mm): 6-20 Sightline (mm): 62

### Handle options

Cremone

Detachable