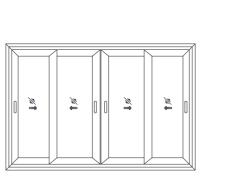

### **Sliding windows ETE-SD** series

Sleek designs to transform the way your house looks. Specially-engineered windows to ensure your safety and security. Designed keeping in mind Indian conditions. For example, fly mesh solutions.

WiWA<sup>©</sup> certified for extreme weather resistance.

Certified as per: Wind: Class B3 (1.2 kpa) as per BSEN12210 Water: Class 5A (200 pa) as per BSEN12208 Air: Class 3 (600 pa) as per BSEN12207

### Handle options

Flush handle

**Product specifications (size)** Max Sash Height (m): 2100 Glass Range (mm): 4-6 Sightline (mm): 32

### **Popular typologies**