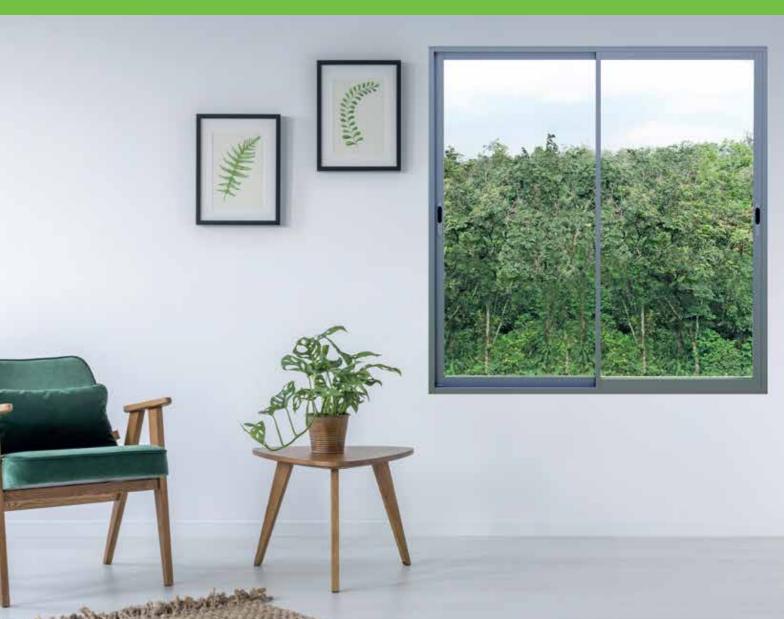

### **Sliding windows ETE-SD** series

Sleek designs to transform the way your house looks. Specially-engineered windows to ensure your safety and security. Designed keeping in mind Indian conditions. For example, fly mesh solutions.

WiWA<sup>©</sup> certified for extreme weather resistance.

Certified as per: Wind: Class B3 (1.2 kpa) as per BSEN12210 Water: Class 5A (200 pa) as per BSEN12208 Air: Class 3 (600 pa) as per BSEN12207