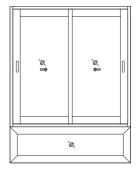

## **Openable windows ETE-CS** series

### WiWA<sup>©</sup> certified for superior wind, water and air performance.

Optimised fabrication process for a cost efficient solution. Specially designed for ventilator windows.

### WiWA<sup>©</sup> Score 7 Wind 9 Water 10 Air 9 Overall

Certified as per: Wind: Class C5 (1.2 kpa) as per BSEN12210 Water: Class 9A (600 pa) as per BSEN12208 Air: Class 4 (600 pa) as per BSEN12207

### Handle options

Cockspur

### **Product specifications (size)**

- Max Sash Height (mm): 1500
- Glass thickness (mm): 5-6
- Sightline (mm): Frame 39.6, Window Sash 56.1

### **Popular typologies**