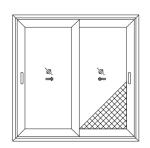

## **Openable windows ETE-CS** series

### WiWA<sup>©</sup> certified for superior wind, water and air performance.

Optimised fabrication process for a cost efficient solution. Specially designed for ventilator windows.

### WiWA<sup>©</sup> Score 7 Wind 9 Water 10 Air 9 Overall

Certified as per: Wind: Class C5 (1.2 kpa) as per BSEN12210 Water: Class 9A (600 pa) as per BSEN12208 Air: Class 4 (600 pa) as per BSEN12207

### Handle options

Cockspur

### **Product specifications (size)**

- Max Sash Height (mm): 1500
- Glass thickness (mm): 5-6
- Sightline (mm): Frame 39.6, Window Sash 56.1