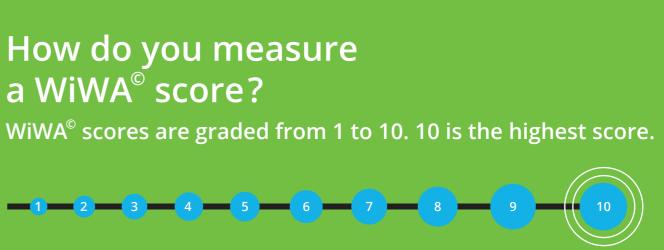

### WiWA<sup>©</sup>certified windows

Windows that are independently tested and certified to withstand extreme weather conditions as per global standards.

# WiWA<sup>°</sup>'s full name: Wind, Water and Air

WiWA<sup>©</sup>'s purpose in life: India's first rating system to help you pick the right windows for your home using an evolving scientific algorithm.

## WiWA<sup>©</sup> Advantages

A WiWA<sup>©</sup> score allows you to gauge the performance of windows on three parameters: wind pressure, water tightness and air permeability.

Helps you select a window. For example, if you want a window that can handle cyclones, check the wind parameter.