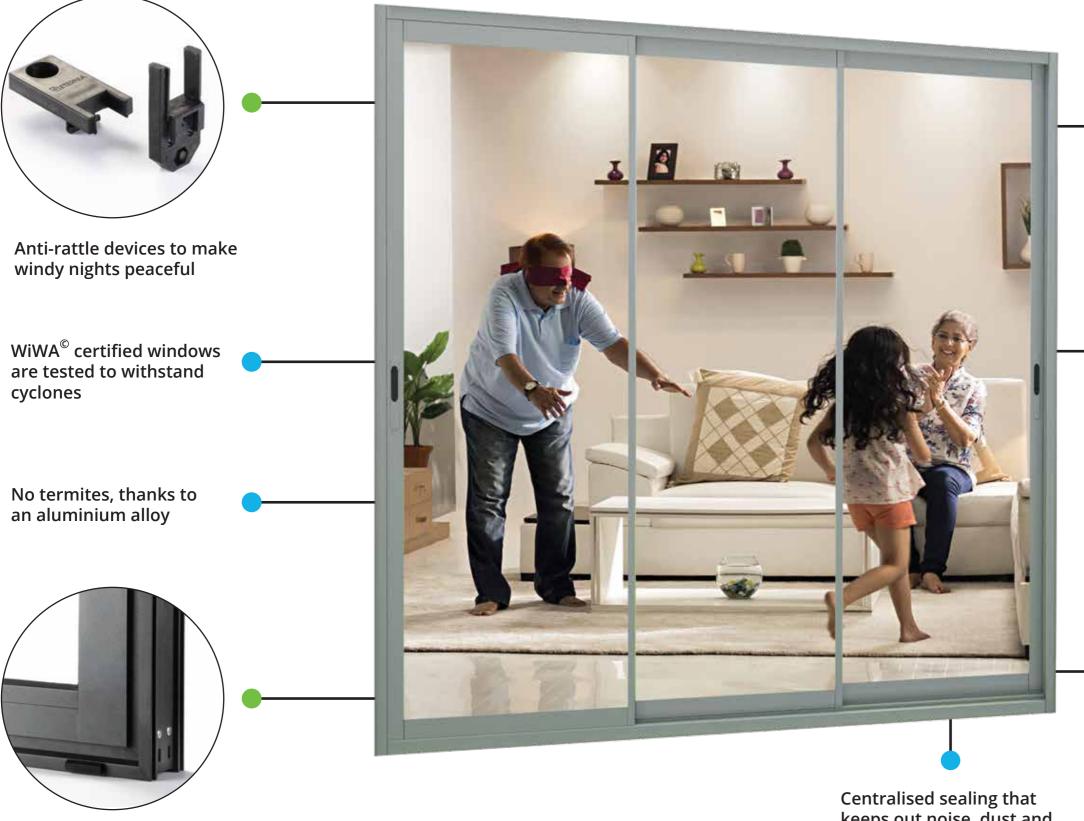

### WiWA<sup>©</sup>certified windows

Windows that are independently tested and certified to withstand extreme weather conditions as per global standards.

# The WiWA<sup>®</sup> promise

Heavy rains? Cyclones? Pollution? Noise? Dust? No problem.

# WiWA<sup>°</sup>'s full name: Wind, Water and Air

WiWA<sup>©</sup>'s purpose in life: India's first rating system to help you pick the right windows for your home using an evolving scientific algorithm.

## WiWA<sup>©</sup> Advantages

A WiWA<sup>©</sup> score allows you to gauge the performance of windows on three parameters: wind pressure, water tightness and air permeability.

Helps you select a window. For example, if you want a window that can handle cyclones, check the wind parameter.

A scientific performance guarantee, since our windows are independently tested and certified against global standards.

# a WiWA<sup>©</sup> score?

Meet the window like none other, with 20+ components designed by global experts.

Special drainage solution to keep out heavy rains

keeps out noise, dust and insects

### Other benefits

Anti-lift plug and anti-burglary locks for exra security

No termites, thanks to the aluminium alloy smooth operation

Our Eternia and Erigo windows and doors have been awarded the 'Green Products' status by GreenPro Ecolabel.