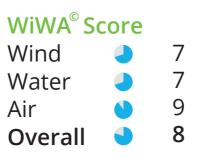

## WiWA<sup>©</sup> Advantages

A WiWA<sup>©</sup> score allows you to gauge the performance of windows on three parameters: wind pressure, water tightness and air permeability.

Helps you select a window. For example, if you want a window that can handle cyclones, check the wind parameter.

WiWA<sup>©</sup> certified for extreme weather resistance.

Certified as per: Wind: Class B3 (1.2 kpa) as per BSEN12210 Water: Class 5A (200 pa) as per BSEN12208 Air: Class 3 (600 pa) as per BSEN12207

### WiWA<sup>©</sup> certified, sturdy designs for extreme weather resistance. Full-length windows and doors that offer uninterrupted views.

**Certified as per:** Wind: Class C5 (2.0 kpa) as per BSEN12210 Water: Class 4A (150 pa) as per BSEN12208 Air: Class 2 (300 pa) as per BSEN12207

### WiWA<sup>©</sup> Score 9 Wind 8 Water 8 Air 8 Overall

Certified as per: Wind: Class C5 (2.0 kpa) as per BSEN12210 Water: Class 7A (300 pa) as per BSEN12208 Air: Class 2 (300 pa) as per BSEN12207

### WiWA<sup>©</sup> Score 7 Wind 9 Water 10 Air 9 Overall

Certified as per: Wind: Class C5 (1.2 kpa) as per BSEN12210 Water: Class 9A (600 pa) as per BSEN12208 Air: Class 4 (600 pa) as per BSEN12207