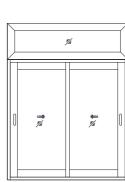

# **Casement windows and doors**

410C series

### Compact and easy to maintain.

Wide openings offer uninterrupted views of the world outside.

 $\mathsf{WiWA}^{\mathbb{C}}$  certified, sturdy designs for extreme weather resistance.

### WiWA<sup>©</sup> Score 9 Wind 8 Water 8 Air 8 Overall

Certified as per: Wind: Class C5 (2.0 kpa) as per BSEN12210 Water: Class 7A (300 pa) as per BSEN12208 Air: Class 2 (300 pa) as per BSEN12207

### Handle options

Cremone

Detachable

### **Product specifications (size)** Max Sash Height (m): 2700 Glass Range (mm): 6-20 Sightline (mm): 95 (frame + shutter)

### **Popular typologies**

**Double-door** 