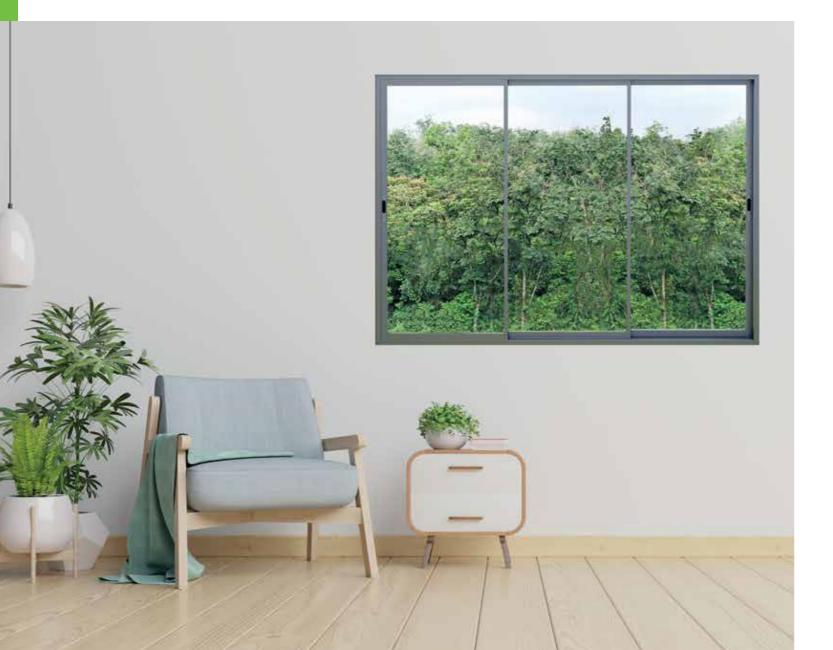

### **Sliding windows ETE-SD** series

Sleek designs to transform the way your house looks. Specially-engineered windows to ensure your safety and security. Designed keeping in mind Indian conditions. For example, fly mesh solutions.

WiWA<sup>©</sup> certified for extreme weather resistance.

Certified as per: Wind: Class B3 (1.2 kpa) as per BSEN12210 Water: Class 5A (200 pa) as per BSEN12208 Air: Class 3 (600 pa) as per BSEN12207