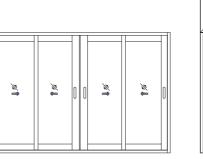

# Sliding windows and doors

280S series

### WiWA<sup>©</sup> certified, sturdy designs for extreme weather resistance. Full-length windows and doors that offer uninterrupted views.

**Certified as per:** Wind: Class C5 (2.0 kpa) as per BSEN12210 Water: Class 4A (150 pa) as per BSEN12208 Air: Class 2 (300 pa) as per BSEN12207

### Handle options

Flush handle

**Product specifications (size)** Max Sash Height (m): 2400 Glass Range (mm): 6-20 Sightline (mm): 62

### **Popular typologies**