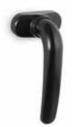

### Handle options

Flush handle

**Product specifications (size)** Max Sash Height (m): 2100 Glass Range (mm): 4-6 Sightline (mm): 32